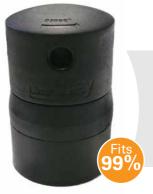

Recommended Line: • 1.5mm

Straight Machines

Littl' Juey **Straight Head** is compatable with 99% of all straight shaft gas powered line trimmers and is avalible for individual sale to add more performance to whatever line trimmer you may own.