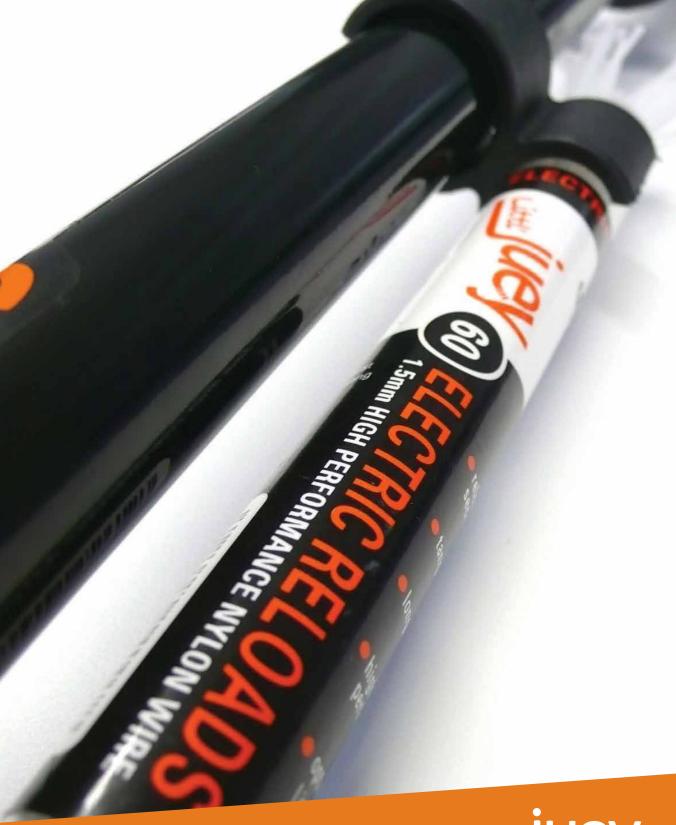

## Littl' Juey Line Reloads

Unique to Littl' Juey, the system uses short 350mm nylon line reloads. These strips are supplied in a range of diameters: 1.5mm Electric, 2.4mm Standard, and 3.2mm Heavy Duty. Replacement line is supplied in reload canisters which clip onto the shaft of the line trimmer. The clip-on system ensures the canisters remain with the machine at all times and allows users to clearly see what

USE: Electric Reloads are avalible for the Littl' Juey 650W machine. This line is a fine diameter suitable for all electric machines when used with the Littl' Juey Electric Cutting Head.

CONTENTS: Reload contains 60 new lines.