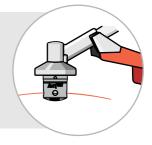

#### Littl' Juey Cutting Head

A versatile cutting head that saves time and money. The Littl' Juey accommodates all trimmer models.

No more manual loading or tapping the ground every five minutes. No more down time with impractical, inefficient line trimmers. Gone is the frustration of rewinding tangled nylon line onto standard cutting spools.

**Technology** 

Littl' Juey cutting technology is a novel system that does not store a spool in the head of the device like other products where it becomes brittle. The high performance Littl' Juey cutting head consists of two parts that assemble together within seconds to contain pre-cut

line. The parts fasten together on a large thread which enables the top part of the head to be easily adjusted 90 degrees for insertion of new nylon; rotation of the trimmer head tightens the strips of nylon line within the assembly during use.