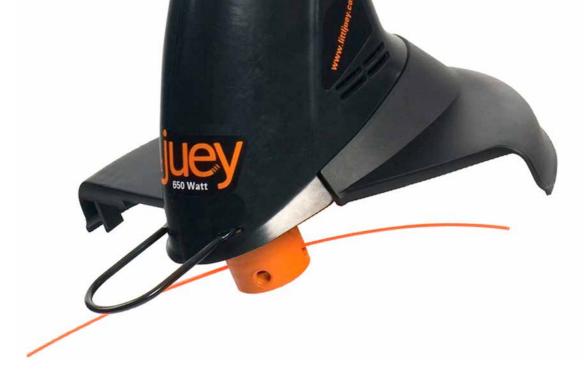

#### Introducing the Littl' Juey Electric

New to the Littl' Juey line up, the Littl' Juey Electric line trimmer is high powered, efficient, safe, and easy to use, making lawn maintenance a breeze. The fully certified device is lightweight for optimal usability and features an adjustable handle and a robust injection moulded plastic and extruded metal construction. The Littl' Juey Electric is powered by a 650W belt-driven electric motor mounted in the base of the machine. Sideways rotation of the top handle makes vertical cutting down edges safer and more comfortable for the user.

Unlike other trimmer brands which use continuous nylon line wound onto a spool located in the head of the appliance, Littl' Juey Electric reduces the frustration of tangled spools and clogged dispensers through a simple twist adjustment head which contains custom cut Littl' Juey nylon reloads. Storing a spool in the head of a line trimmer causes fluctuation in both the temperature and humidity of the nylon during use; this makes it extremely brittle, causing it to break easily even with light use. The pre-cut line reloads for the Littl' Juey Electric ensure that the nylon is in optimum condition for cutting, increasing the life of the nylon and the effectiveness of the machine.

Littl' Juey Cutting Heads: reloads in seconds.

For further information or a list of Littl' Juey stockists please visit:

www.littljuey.com

Electric Machines

Littl' Juey **Electric Head** is designed for use on the LJ650E machine and is avalible for individual sale as a replacement.