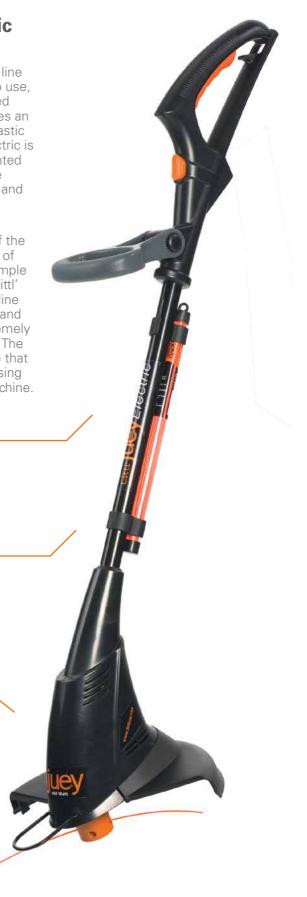

#### Introducing the Littl' Juey Electric

New to the Littl' Juey line up, the Littl' Juey Electric line trimmer is high powered, efficient, safe, and easy to use, making lawn maintenance a breeze. The fully certified device is lightweight for optimal usability and features an adjustable handle and a robust injection moulded plastic and extruded metal construction. The Littl' Juey Electric is powered by a 650W belt-driven electric motor mounted in the base of the machine. Sideways rotation of the top handle makes vertical cutting down edges safer and more comfortable for the user.

#### **Ergonomic Handle**

Articulates and adjusts to provide greater comfort during use. Full handle rotation available for easy edge work.