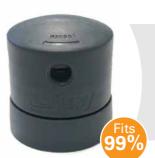

Recommended Line: • 1.5mm

Straight Machines

Littl' Juey **Straight Head** is compatable with 99% of all straight shaft gas powered line trimmers and is avalible for individual sale to add more performance to whatever line trimmer you may own.