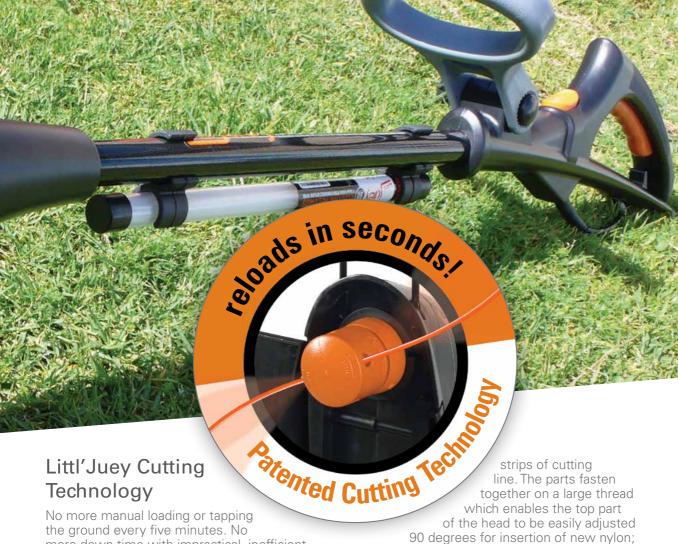

#### Littl' Juey Cutting Head

A versatile cutting head that saves time and money. The Littl' Juey accommodates all trimmer models.

No more manual loading or tapping the ground every five minutes. No more down time with impractical, inefficient line trimmers. Gone is the frustration of rewinding tangled nylon line onto standard cutting spools.

**Technology** 

Littl' Juey cutting technology is a novel system that does not store a spool in the head of the device like other products where it becomes brittle. The high performance Littl' Juey cutting head consists of two parts that assemble together within seconds to contain pre-cut

line. The parts fasten together on a large thread which enables the top part of the head to be easily adjusted 90 degrees for insertion of new nylon; rotation of the trimmer head tightens the strips of nylon line within the assembly during use.

The Littl' Juey cutting head has been designed to accommodate two strips (one strips per slot) which equates to four 125mm cutting blades as opposed to the standard two in traditional machines. This simple method of line reloading means that Littl' Juey is more effective for heavy duty use for petrol machines.