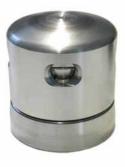

Recommended Line: • 2.4mm

**Pro** Petrol

Littl' Juey **Pro Head** is designed specifically for heavy duty professional use and is avalible only for individual sale. Pro Head is not to be used with any electric machine.