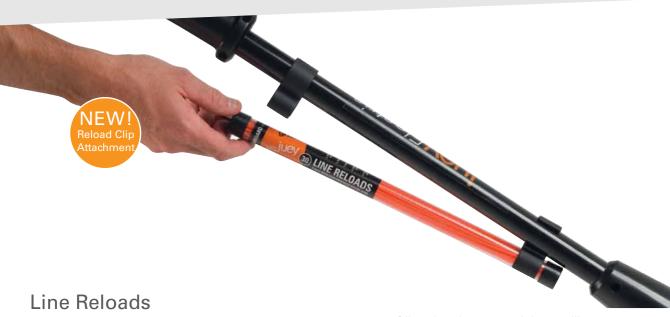

#### Reloads & Clips

Reloads for your Littl' Juey are never more than arms reach away. Littl' Juey reloads are housed in a container that is conveniently stored on the shaft of the machine.

## Littl' Juey Line Reloads

Unique to Littl' Juey, the system uses short 350mm nylon line reloads. These strips are supplied in a range of diameters: 1.5mm Electric, 2.4mm Standard, and 3.2mm Heavy Duty. Replacement line is supplied in reload canisters which clip onto the shaft of the line trimmer. The clip-on system ensures the canisters remain with the machine at all times and allows users to clearly see what