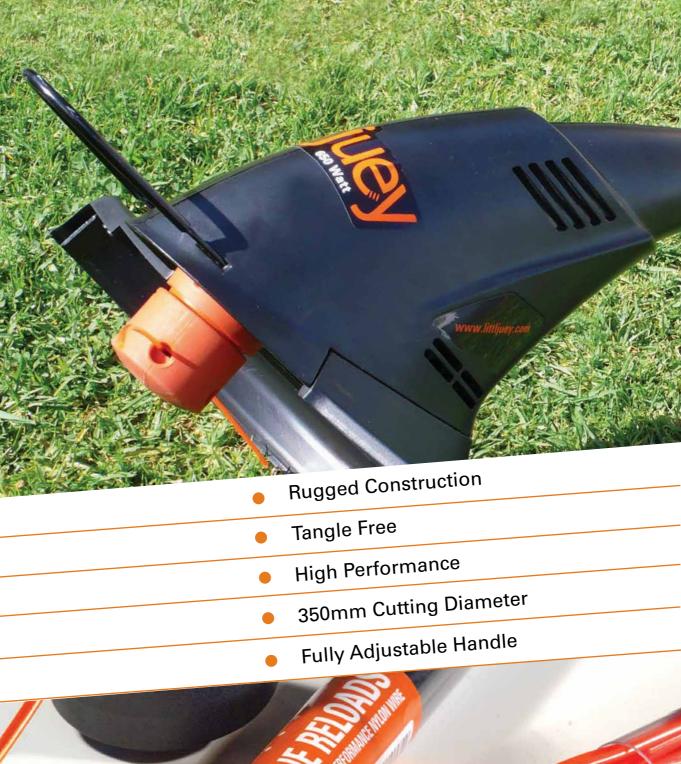

#### Littl' Juey Cutting Head

A versatile cutting head that saves time and money. The Littl' Juey accommodates all trimmer models.

No more manual loading or tapping the ground every five minutes. No more down time with impractical, inefficient line trimmers. Gone is the frustration of rewinding tangled nylon line onto standard cutting spools.

**Technology** 

Littl' Juey cutting technology is a novel system that does not store a spool in the head of the device like other products where it becomes brittle. The high performance Littl' Juey cutting head consists of two parts that assemble together within seconds to contain pre-cut

line. The parts fasten together on a large thread which enables the top part of the head to be easily adjusted 90 degrees for insertion of new nylon; rotation of the trimmer head tightens the strips of nylon line within the assembly during use.

The Littl' Juey cutting head has been designed to accommodate two strips (one strips per slot) which equates to four 125mm cutting blades as opposed to the standard two in traditional machines. This simple method of line reloading means that Littl' Juey is more effective for heavy duty use for petrol machines.