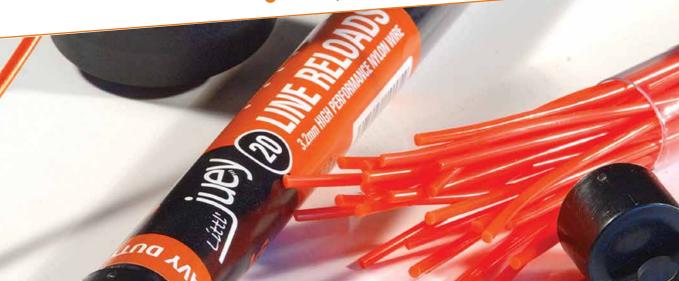

## Littl' Juey Line Reloads

Unique to Littl' Juey, the system uses short 350mm nylon line reloads. These strips are supplied in a range of diameters: 1.5mm Electric, 2.4mm Standard, and 3.2mm Heavy Duty. Replacement line is supplied in reload canisters which clip onto the shaft of the line trimmer. The clip-on system ensures the canisters remain with the machine at all times and allows users to clearly see what

USE: Electric Reloads are avalible for the Littl' Juey 650W machine. This line is a fine diameter suitable for all electric machines when used with the Littl' Juey Electric Cutting Head.

CONTENTS: Reload contains 60 new lines.

general use across all types of line trimmers including the Littl' Juey Electric 650W machine.

CONTENTS: Reload contains 30 new lines.

USE: Heavy Duty Reloads have been developed specifically for heavy use and are only suitable for petrol powered line trimmers.

Use of this line on any electric or small line trimmer is to be avoided.

CONTENTS: Reload contains 20 new lines.