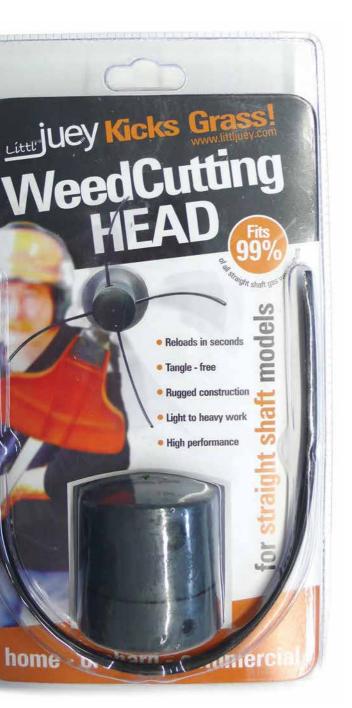

#### Littl' Juey Cutting Head

A versatile cutting head that saves time and money. The Littl' Juey accommodates all trimmer models.

No more manual loading or tapping the ground every five minutes. No more down time with impractical, inefficient line trimmers. Gone is the frustration of rewinding tangled nylon line onto standard cutting spools.

**Technology** 

Littl' Juey cutting technology is a novel system that does not store a spool in the head of the device like other products where it becomes brittle. The high performance Littl' Juey cutting head consists of two parts that assemble together within seconds to contain pre-cut

line. The parts fasten together on a large thread which enables the top part of the head to be easily adjusted 90 degrees for insertion of new nylon; rotation of the trimmer head tightens the strips of nylon line within the assembly during use.

The Littl' Juey cutting head has been designed to accommodate two strips (one strips per slot) which equates to four 125mm cutting blades as opposed to the standard two in traditional machines. This simple method of line reloading means that Littl' Juey is more effective for heavy duty use for petrol machines.

Recommended Line: • 1.5mm

Straight Machines

Littl' Juey **Straight Head** is compatable with 99% of all straight shaft gas powered line trimmers and is avalible for individual sale to add more performance to whatever line trimmer you may own.