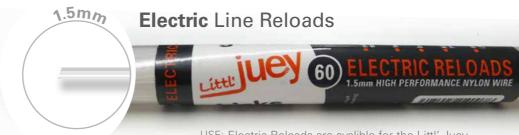

## Littl' Juey Line Reloads

Unique to Littl' Juey, the system uses short 350mm nylon line reloads. These strips are supplied in a range of diameters: 1.5mm Electric, 2.4mm Standard, and 3.2mm Heavy Duty. Replacement line is supplied in reload canisters which clip onto the shaft of the line trimmer. The clip-on system ensures the canisters remain with the machine at all times and allows users to clearly see what

USE: Electric Reloads are avalible for the Littl' Juey 650W machine. This line is a fine diameter suitable for all electric machines when used with the Littl' Juey Electric Cutting Head.

CONTENTS: Reload contains 60 new lines.