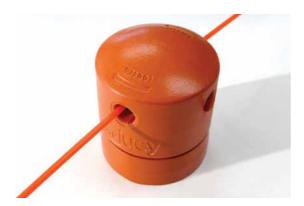

#### Littl' Juey Cutting Head

A versatile cutting head that saves time and money. The Littl' Juey accommodates all trimmer models.

No more manual loading or tapping the ground every five minutes. No more down time with impractical, inefficient line trimmers. Gone is the frustration of rewinding tangled nylon line onto standard cutting spools.

## Littl' Juey Cutting Heads

The patented Littl' Juey Cutting Head has been developed to attach to the majority of line trimmers, including straight and bent shaft models, electric, and petrol machines, all without the use of any tools.

Because there are a wide range of line trimmers, Littl' Juey is avalible in a range of options to suit every type of machine avalible. The Littl' Juey Cutting Head range includes: LJ Electric for the Littl' Juey 650W machine; LJ Straight for all straight shaft machines; LJ Bent for all bent shaft and top end mounted electric machines; and the LJ PRO aluminium head for professional petrol machines.