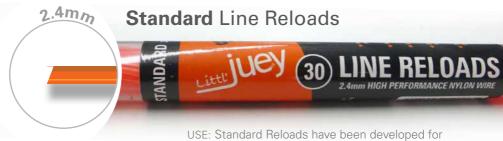

## Littl' Juey Line Reloads

Unique to Littl' Juey, the system uses short 350mm nylon line reloads. These strips are supplied in a range of diameters: 1.5mm Electric, 2.4mm Standard, and 3.2mm Heavy Duty. Replacement line is supplied in reload canisters which clip onto the shaft of the line trimmer. The clip-on system ensures the canisters remain with the machine at all times and allows users to clearly see what

general use across all types of line trimmers including the Littl' Juey Electric 650W machine.

CONTENTS: Reload contains 30 new lines.

USE: Heavy Duty Reloads have been developed specifically for heavy use and are only suitable for petrol powered line trimmers.