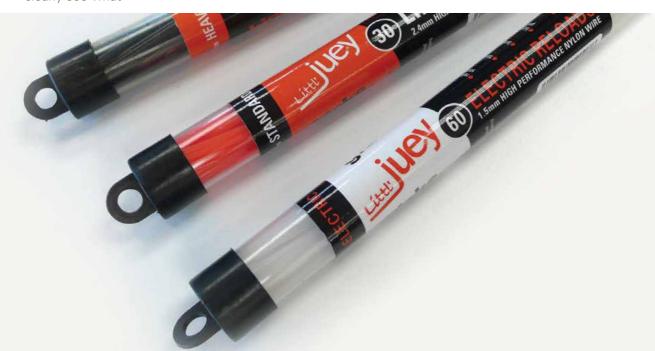

## Littl' Juey Line Reloads

Unique to Littl' Juey, the system uses short 350mm nylon line reloads. These strips are supplied in a range of diameters: 1.5mm Electric, 2.4mm Standard, and 3.2mm Heavy Duty. Replacement line is supplied in reload canisters which clip onto the shaft of the line trimmer. The clip-on system ensures the canisters remain with the machine at all times and allows users to clearly see what

amount of line they have remaining, unlike existing products where the line is concealed in the head. With the Littl' Juey system, you'll never find yourself running out of line unexpectedly.

Littl' Juey Reloads: an innovative line replacement system.