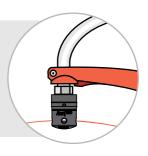

#### Littl' Juey Cutting Head

A versatile cutting head that saves time and money. The Littl' Juey accommodates all trimmer models.

No more manual loading or tapping the ground every five minutes. No more down time with impractical, inefficient line trimmers. Gone is the frustration of rewinding tangled nylon line onto standard cutting spools.

**Technology** 

Littl' Juey cutting technology is a novel system that does not store a spool in the head of the device like other products where it becomes brittle. The high performance Littl' Juey cutting head consists of two parts that assemble together within seconds to contain pre-cut

line. The parts fasten together on a large thread which enables the top part of the head to be easily adjusted 90 degrees for insertion of new nylon; rotation of the trimmer head tightens the strips of nylon line within the assembly during use.