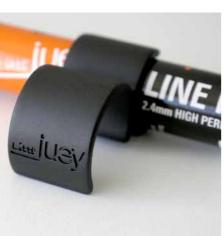

#### Littl' Juey Cutting Head

A versatile cutting head that saves time and money. The Littl' Juey accommodates all trimmer models.

No more manual loading or tapping the ground every five minutes. No more down time with impractical, inefficient line trimmers. Gone is the frustration of rewinding tangled nylon line onto standard cutting spools.

**Technology** 

Littl' Juey cutting technology is a novel system that does not store a spool in the head of the device like other products where it becomes brittle. The high performance Littl' Juey cutting head consists of two parts that assemble together within seconds to contain pre-cut

line. The parts fasten together on a large thread which enables the top part of the head to be easily adjusted 90 degrees for insertion of new nylon; rotation of the trimmer head tightens the strips of nylon line within the assembly during use.