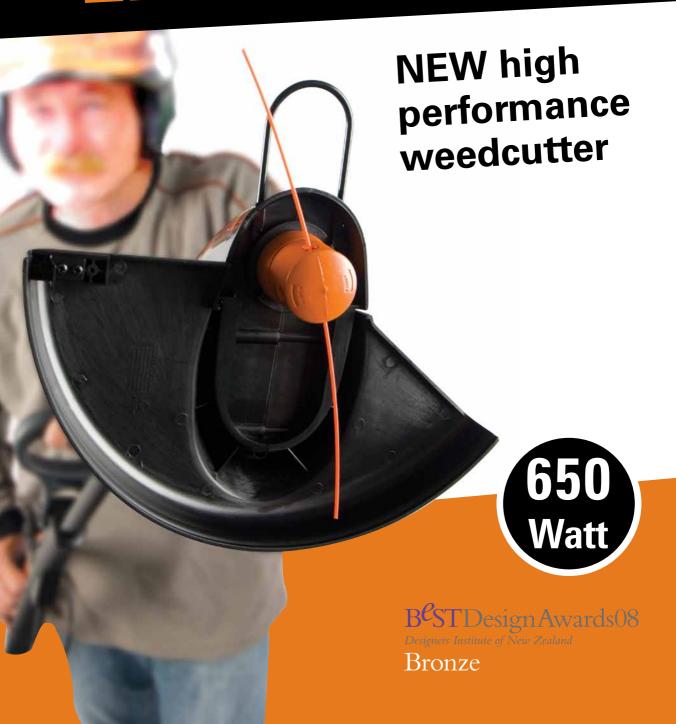

## Líttl' JUEY Electric

# Line Trimmer

Littl' Juey is an innovative brand of easy to use and efficient line trimming products engineered to take the hassle out of lawn maintenance. The new Littl' Juey Electric line trimmer brings unruly lawns into shape with ease; combining the power of a 650W electric motor with the unsurpassed cutting efficiency of the Littl' Juey trimmer head.

B<sup>e</sup>STDesignAwards08

Designers Institute of New Zealand

Bronze

Littl' Juey was awarded a Bronze medal at the 2008 BEST Design Awards

Kicks Grass!

#### Introducing the Littl' Juey Electric

New to the Littl' Juey line up, the Littl' Juey Electric line trimmer is high powered, efficient, safe, and easy to use, making lawn maintenance a breeze. The fully certified device is lightweight for optimal usability and features an adjustable handle and a robust injection moulded plastic and extruded metal construction. The Littl' Juey Electric is powered by a 650W belt-driven electric motor mounted in the base of the machine. Sideways rotation of the top handle makes vertical cutting down edges safer and more comfortable for the user.