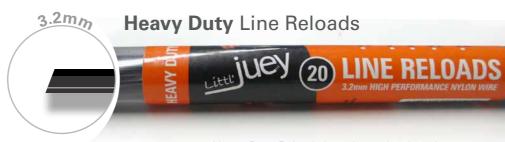

## Littl' Juey Line Reloads

Unique to Littl' Juey, the system uses short 350mm nylon line reloads. These strips are supplied in a range of diameters: 1.5mm Electric, 2.4mm Standard, and 3.2mm Heavy Duty. Replacement line is supplied in reload canisters which clip onto the shaft of the line trimmer. The clip-on system ensures the canisters remain with the machine at all times and allows users to clearly see what

general use across all types of line trimmers including the Littl' Juey Electric 650W machine.

CONTENTS: Reload contains 30 new lines.

USE: Heavy Duty Reloads have been developed specifically for heavy use and are only suitable for petrol powered line trimmers.

Use of this line on any electric or small line trimmer is to be avoided.

CONTENTS: Reload contains 20 new lines.